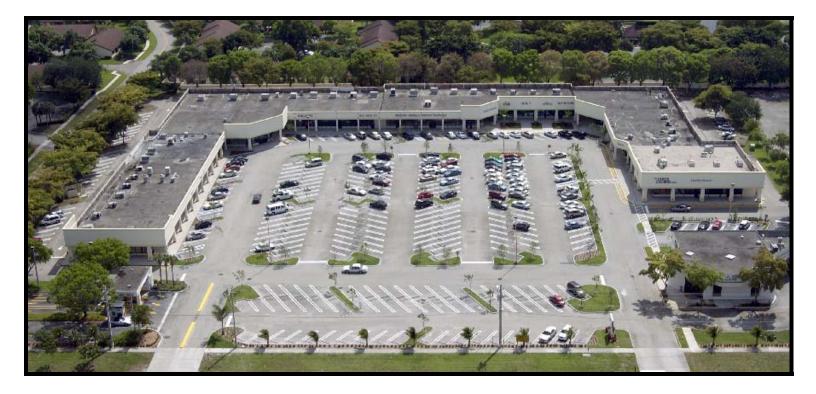

## NEW OWNERSHIP JEWELRY EXCHANGE SHOPPING CENTER 7118 - 7186 N. UNIVERSITY DRIVE TAMARAC, FLORIDA

- ✓ MAJOR SHOPPING CENTER RENOVATION
  - New facade, landscaping, lighting, curbing and signage
  - Completion in May 2003
- ✓ 67,751 sq. ft. center with retail, office, and freestanding bank users
- Opposite University Hospital, newly renovated and expanded
- Adjacent Albertson's just completed 4 million dollar renovation

#### PROPERTY FEATURES

Built in 1982

**Signalized intersection** 

5.5 parking spaces per 1,000 sf

**New Tenants Under Construction** 

- University Fitness (13,288 sf)
  Opening this December!
- Physiotherapy Assoc. -