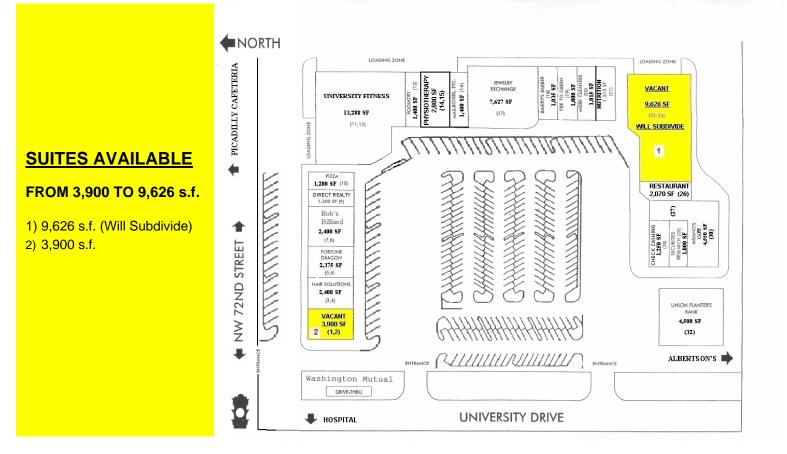

#### PROPERTY FEATURES

Built in 1982

**Signalized intersection** 

5.5 parking spaces per 1,000 sf

**New Tenants Under Construction** 

- University Fitness (13,288 sf)
  Opening this December!
- Physiotherapy Assoc. -

Division of Stryker Corp. (2,800 sf)

- Milano's Café (4,550 sf)
- Direct Realty (1,200 sf)
- Brunch and Lunch
  Restaurant (2,070 sf)