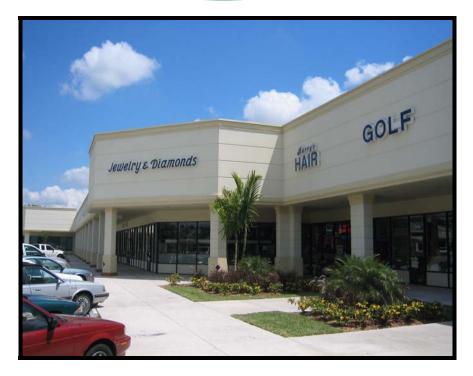

## NEW OWNERSHIP JEWELRY EXCHANGE SHOPPING CENTER 7118 - 7186 N. UNIVERSITY DRIVE TAMARAC, FLORIDA

- ✓ MAJOR SHOPPING CENTER RENOVATION
  - New facade, landscaping, lighting, curbing and signage
  - Completion in May 2003
- ✓ 67,751 sq. ft. center with retail, office, and freestanding bank users
- Opposite University Hospital, newly renovated and expanded
- Adjacent Albertson's just completed 4 million dollar renovation