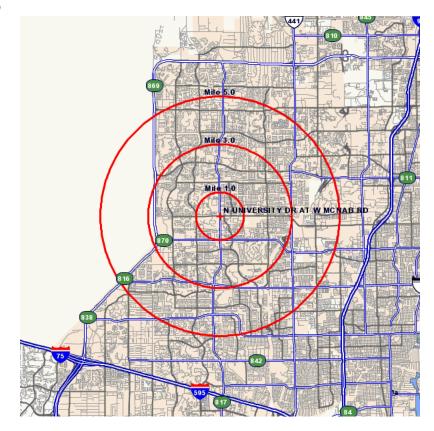

## **Demographic Snapshot Report** *University & McNab*

Area(s): Radius 1.0, Radius 3.0, Radius 5.0

N UNIVERSITY DR AT W MCNAB RD Latitude: 26.208300 FORT LAUDERDALE, FL 33321 Longitude: -80.252403

|                                              | Radius 1.0 | Radius 3.0 | Radius 5.0 |
|----------------------------------------------|------------|------------|------------|
| Population                                   |            |            |            |
| 2006 Projection                              | 19,000     | 171,720    | 447,774    |
| 2001 Estimate                                | 18,355     | 161,153    | 417,295    |
| 1990 Census                                  | 16,218     | 131,177    | 331,409    |
| 1980 Census                                  | 11,817     | 80,414     | 225,160    |
| Growth 2001 - 2006                           | 3.5%       | 6.6%       | 7.3%       |
| Growth 1990 - 2001                           | 13.2%      | 22.9%      | 25.9%      |
| Growth 1980 - 1990                           | 37.2%      | 63.1%      | 47.2%      |
| Households                                   |            |            |            |
| 2006 Projection                              | 8,969      | 71,209     | 185,228    |
| 2001 Estimate                                | 8,659      | 66,704     | 172,578    |
| 1990 Census                                  | 7,692      | 54,432     | 138,092    |
| 1980 Census                                  | 5,308      | 31,270     | 90,505     |
| Growth 2001 - 2006                           | 3.6%       | 6.8%       | 7.3%       |
| Growth 1990 - 2001                           | 12.6%      | 22.5%      | 25.0%      |
| Growth 1980 - 1990                           | 44.9%      | 74.1%      | 52.6%      |
| Average Persons per Household                | 2.1        | 2.4        | 2.4        |
| Family Households                            |            |            |            |
| 2006 Projection                              | 5,491      | 46,688     | 117,252    |
| 2001 Estimate                                | 5,417      | 44,580     | 111,281    |
| 1990 Census                                  | 5,094      | 38,416     | 93,753     |
| 1980 Census                                  | 3,171      | 25,697     | 70,998     |
| Growth 2001 - 2006                           | 1.4%       | 4.7%       | 5.4%       |
| Growth 1990 - 2001                           | 6.3%       | 16.0%      | 18.7%      |
| Growth 1980 - 1990                           | 60.6%      | 49.5%      | 32.0%      |
| 2001 Population by Race                      | 18,355     | 161,153    | 417,295    |
| White                                        | 80.4%      | 73.9%      | 68.9%      |
| Black                                        | 14.2%      | 20.0%      | 25.5%      |
| Asian & Pacific Islander                     | 1.9%       | 3.1%       | 3.1%       |
| Other Races                                  | 3.5%       | 2.9%       | 2.6%       |
| Hispanic Origin (All Races)                  | 17.7%      | 16.9%      | 15.0%      |
| 2001 Asians & Pacific Islanders by Ethnicity | 351        | 5,105      | 12,944     |
| Chinese                                      | 37.4%      | 31.4%      | 29.9%      |
| Japanese                                     | 2.1%       | 3.9%       | 4.3%       |